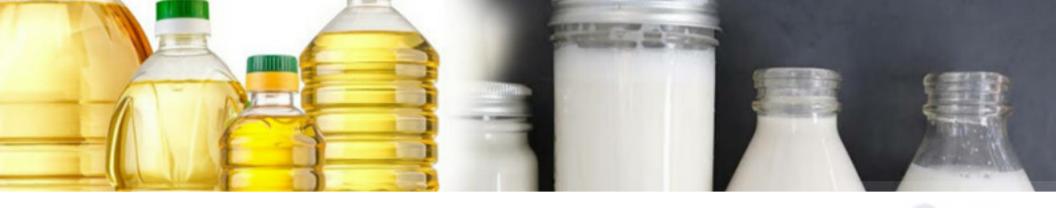

# **FOOD CLOSURES**

(Edible oil, dairy and vinegar)

### **BMTP01**

15 Litre HDPE Refined Oil Tap Jar

#### BMPJ04

2-5 Litre HDPE Refined OilJar.20 L, 15 L, 10 L SquareJars