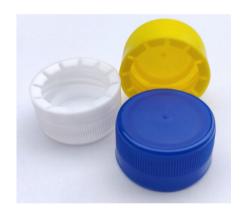

# **BEVERAGE CLOSURES**

(Mineral water, juices, syrups and carbonated drinks)

### **BC2801**

28mm 3 Start Closure suitable for Alaska Neck Bottles

#### Printed/ Non-printed

## BC3802

38MM 3 Start Closure suitable for 38mm Neck Bottles

Printed/ Non-printed