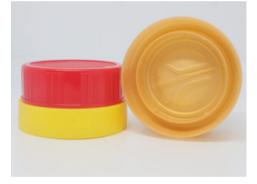

# **FOOD CLOSURES**

(Edible oil, dairy and vinegar)

## **FOOD CLOSURES**

(Edible oil, dairy and vinegar)

FC2805.

28MM 3 Start Closure suitable for Alaska Neck Bottles

FC3807.

38MM 3 Start Closure suitable for 38mm Neck Bottles

FC2806.

28mm PCO suitable for 1810 Neck Finish