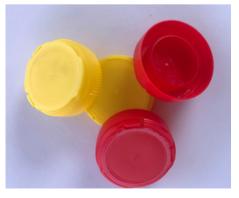

# **BEVERAGE CLOSURES**

(Mineral water, juices, syrups and carbonated drinks)

### **BC2801**

28mm 3 Start Closure suitable for Alaska Neck Bottles

## BC3802

38MM 3 Start Closure suitable for 38mm Neck Bottles

Printed/ Non-printed