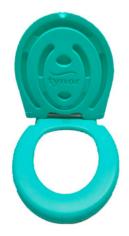

Edible oil, dairy and vinegar)



### FCSP01

CTC Single Piece Closure 1.9 gms suitable for 29/21 Neck Finish



## FC2P03

CTC Two Piece Closure 4.4 gms suitable for 36/29 Neck Finish



FCSP02

CTC Single Piece Closure 1.2 gms suitable for 29/21 Neck Finish



#### **FC2P04**

CTC Two Piece Closure 3.0 gms suitable for 29/21 Neck Finish



## **FOOD CLOSURES**

(Edible oil, dairy and vinegar)



FC2805.

28MM 3 Start Closure suitable for Alaska Neck Bottles



FC3807.

38MM 3 Start Closure suitable for 38mm Neck Bottles



FC2806.

28mm PCO suitable for 1810 Neck Finish



FC3808.

28MM Short Neck Closure suitable for 1881 Neck Fninish



# **BLOW MOULDING**

(Polyjars, Medical aids, Bottles)



### **BMTP01**

15 Litre HDPE Refined Oil Tap Jar



### **BMTB03**

**HDPE Tombo Bottle** 



#### BMSC02

Seat and Seat cover



#### BMPJ04

2-5 Litre HDPE Refined OilJar.20 L, 15 L, 10 L SquareJars









#### **OUR PROMISE**

Open to one of the biggest ranges of closures in the beverage market.

Excellent quality, service and price to achieve your business objectives and solidify long term partnership for your all closure requirements.

We pioneered in developing peripheral printing of Two-Piece CTC 29/21 Closure in India.













## IPPL

74-A, Hira Nagar, Patiala (147001), Punjab, INDIA

+91 998 885 4748 +91 981 408 3173 +91 869 991 4974 www.ipplcaps.in vishnji@rediffmail.com info@ipplcaps.in