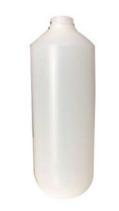

ted/ Non-printed



# **FOOD CLOSURES**

(Edible oil, dairy and vinegar)



### FCSP01

CTC Single Piece Closure 1.9 gms suitable for 29/21 Neck Finish



## FC2P03

CTC Two Piece Closure 4.4 gms suitable for 36/29 Neck Finish



FCSP02

CTC Single Piece Closure 1.2 gms suitable for 29/21 Neck Finish



#### **FC2P04**

CTC Two Piece Closure 3.0 gms suitable for 29/21 Neck Finish



## **FOOD CLOSURES**

(Edible oil, dairy and vinegar)



FC2805.

28MM 3 Start Closure suitable for Alaska Neck Bottles



FC3807.

38MM 3 Start Closure suitable for 38mm Neck Bottles



FC2806.

28mm PCO suitable for 1810 Neck Finish



FC3808.

28MM Short Neck Closure suitable for 1881 Neck Fninish



# **BLOW MOULDING**

(Polyjars, Medical aids, Bottles)



### **BMTP01**

15 Litre HDPE Refined Oil Tap Jar



### **BMTB03**

**HDPE Tombo Bottle** 



#### BMSC02

Seat and Seat cover



#### BMPJ04

2-5 Litre HDPE Refined OilJar.20 L, 15 L, 10 L SquareJars









#### **OUR PROMISE**

Open to one of the biggest ranges of closures in the beverage market.

Excellent quality, service and price to achieve your business objectives and solidify long term partnership for your all closure requirements.

We pioneered in developing peripheral printing of Two-Piece CTC 29/21 Closure in India.













## IPPL

74-A, Hira Nagar, Patiala (147001), Punjab, INDIA

+91 998 885 4748 +91 981 408 3173 +91 869 991 4974 www.ipplcaps.in vishnji@rediffmail.com info@ipplcaps.in