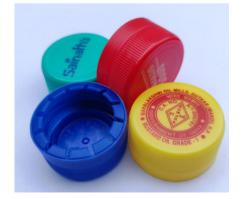

# **BEVERAGE CLOSURES**

(Mineral water, juices, syrups and carbonated drinks)

### **BC2801**

28mm 3 Start Closure suitable for Alaska Neck Bottles

#### Printed/ Non-printed

## BC3802

38MM 3 Start Closure suitable for 38mm Neck Bottles

Printed/ Non-printed