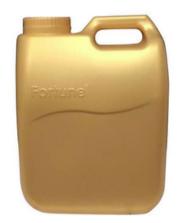

Start Closure suitable for 38mm Neck Bottles



Printed/ Non-printed



# **FOOD CLOSURES**

(Edible oil, dairy and vinegar)



### FCSP01

CTC Single Piece Closure 1.9 gms suitable for 29/21 Neck Finish



## FC2P03

CTC Two Piece Closure 4.4 gms suitable for 36/29 Neck Finish



FCSP02

CTC Single Piece Closure 1.2 gms suitable for 29/21 Neck Finish



#### **FC2P04**

CTC Two Piece Closure 3.0 gms suitable for 29/21 Neck Finish



## **FOOD CLOSURES**

(Edible oil, dairy and vinegar)



FC2805.

28MM 3 Start Closure suitable for Alaska Neck Bottles



FC3807.

38MM 3 Start Closure suitable for 38mm Neck Bottles



FC2806.

28mm PCO suitable for 1810 Neck Finish



FC3808.

28MM Short Neck Closure suitable for 1881 Neck Fninish



# **BLOW MOULDING**

(Polyjars, Medical aids, Bottles)



### **BMTP01**

15 Litre HDPE Refined Oil Tap Jar



### **BMTB03**

**HDPE Tombo Bottle** 



#### BMSC02

Seat and Seat cover



#### BMPJ04

2-5 Litre HDPE Refined OilJar.20 L, 15 L, 10 L SquareJars









#### **OUR PROMISE**

Open to one of the biggest ranges of closures in the beverage market.

Excellent quality, service and price to achieve your business objectives and solidify long term partnership for your all closure requirements.

We pioneered in developing peripheral printing of Two-Piece CTC 29/21 Closure in India.













## IPPL

74-A, Hira Nagar, Patiala (147001), Punjab, INDIA

+91 998 885 4748 +91 981 408 3173 +91 869 991 4974 www.ipplcaps.in vishnji@rediffmail.com info@ipplcaps.in