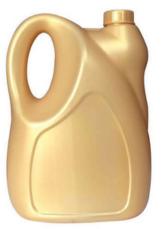

# **BLOW MOULDING**

(Polyjars, Medical aids, Bottles)

#### BMPJ04

2-5 Litre HDPE Refined OilJar.20 L, 15 L, 10 L SquareJars