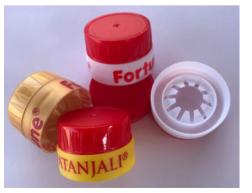

### FCSP01

CTC Single Piece Closure 1.9 gms suitable for 29/21 Neck Finish

## FC2P03

CTC Two Piece Closure 4.4 gms suitable for 36/29 Neck Finish

FCSP02

CTC Single Piece Closure 1.2 gms suitable for 29/21 Neck Finish

#### **FC2P04**

CTC Two Piece Closure 3.0 gms suitable for 29/21 Neck Finish