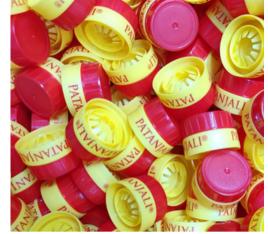

# **FOOD CLOSURES**

(Edible oil, dairy and vinegar)

## **FOOD CLOSURES**

(Edible oil, dairy and vinegar)

FC2805.

28MM 3 Start Closure suitable for Alaska Neck Bottles

FC3807.

38MM 3 Start Closure suitable for 38mm Neck Bottles

FC2806.

28mm PCO suitable for 1810 Neck Finish